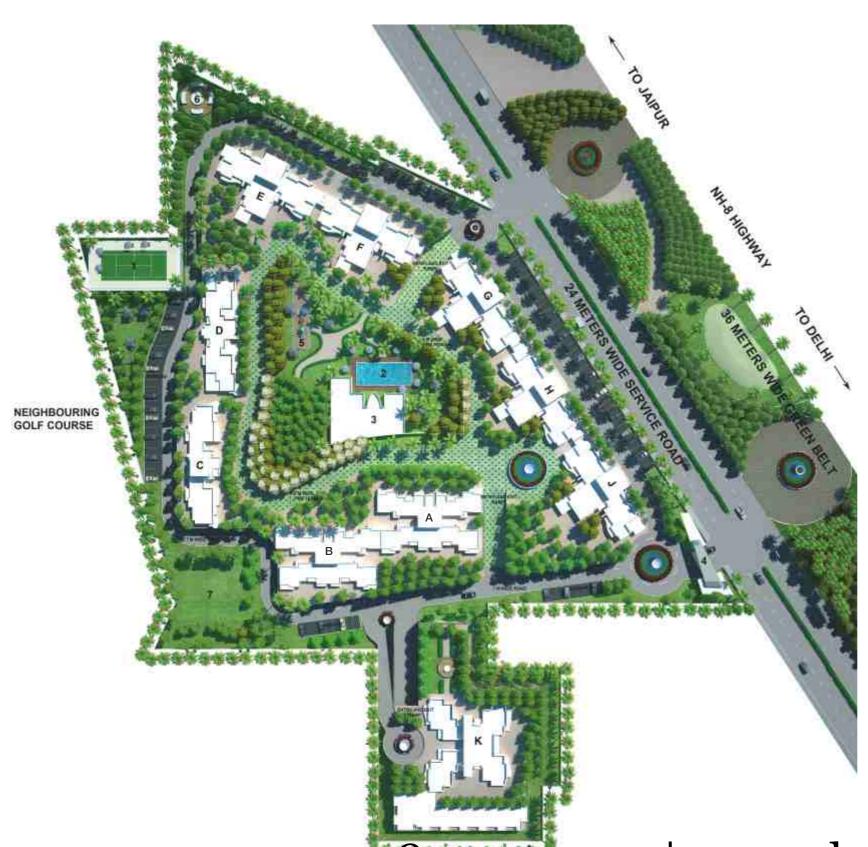

#### MASTER LAYOUT PLAN

| Tower A | Ground + 16 |
|---------|-------------|
| Tower B | Ground + 16 |
| Tower C | Ground +18  |
| Tower D | Ground + 18 |
| Tower E | Ground + 17 |
| Tower F | Ground + 17 |
| Tower G | Ground + 16 |
| Tower H | Ground + 15 |
| Tower J | Ground + 14 |
| Tower K | Ground + 12 |

- 1 Tennis court
- 2 Swimming pool
- 3 Club house
- 4 Guard house
- 5 Playground
- 6 Medication area
- 7 Site for school

+918470930121 | www.abcbuildcon.in

+918470930121 | www.abcbuildcon.in

TOWER E/F

**TOWER G/H/J** 