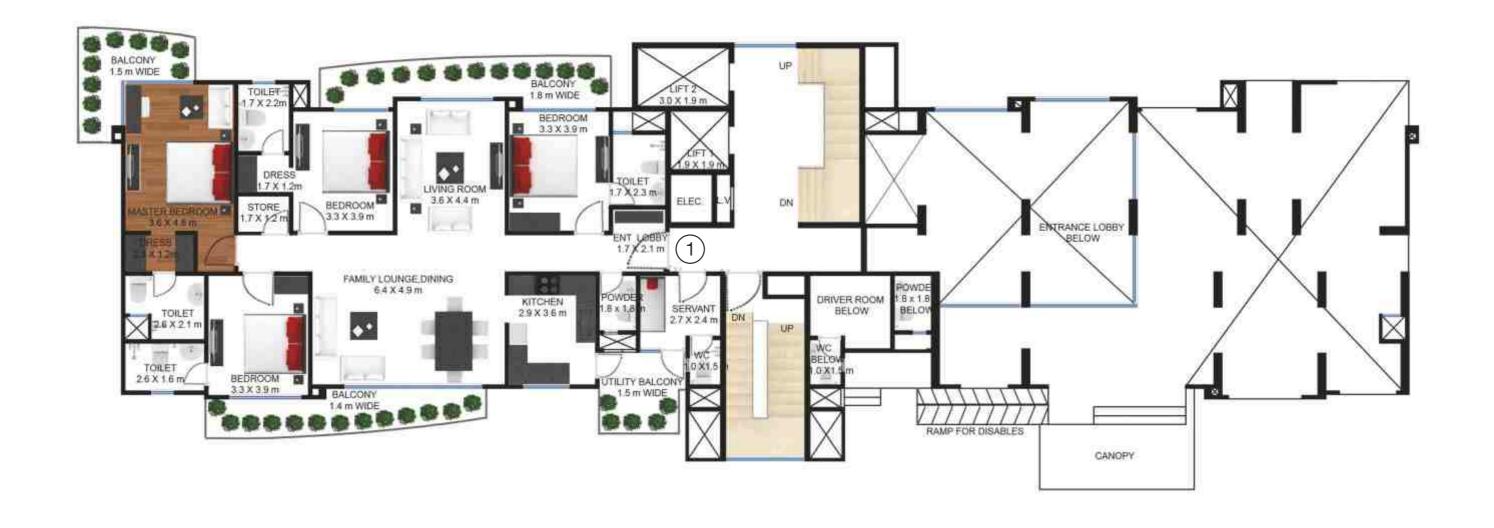

TOWER E/F

E W

TOWER E/F

H918470930121 | www.abcbuildcon.in

**TOWER G/H/J** 

TOWER E/F

Call: +91 8470930121

Marketed By ABC Buildcon Private Limited