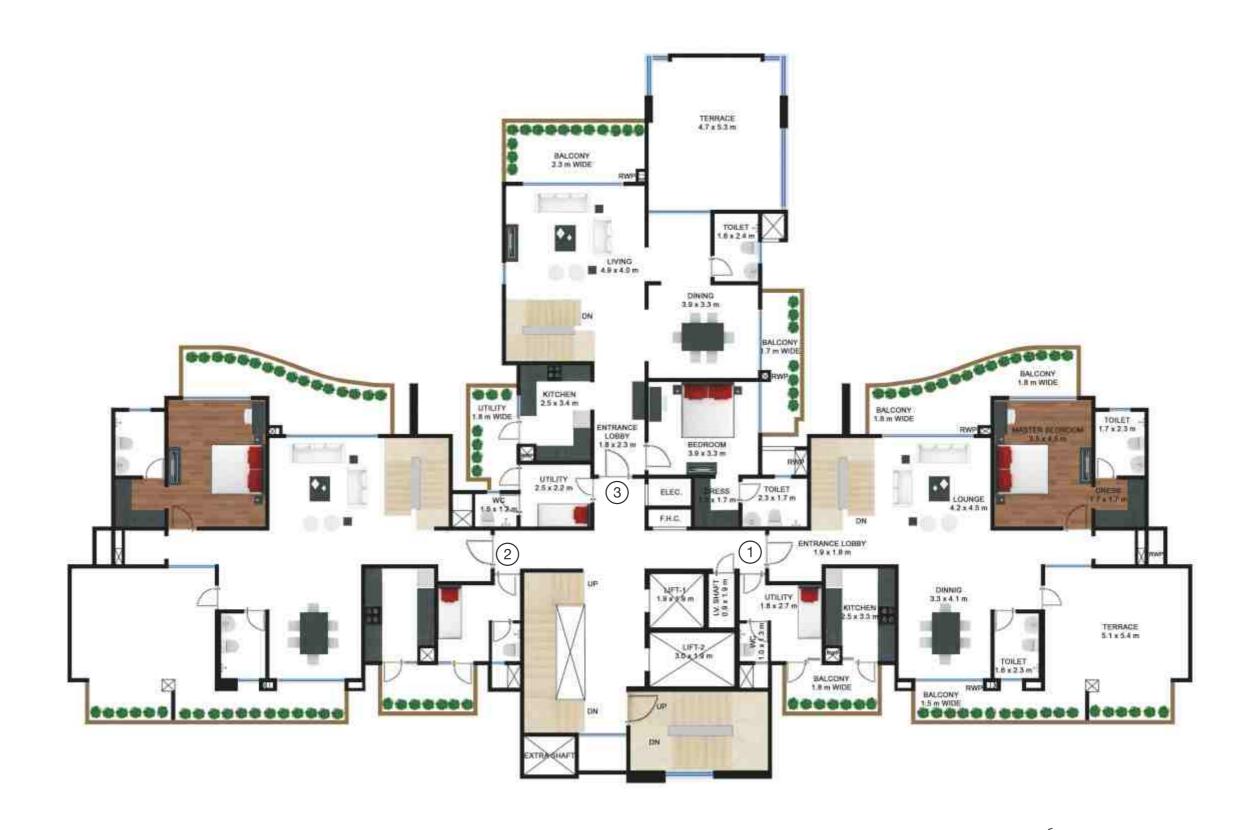

- 1 Tennis court
- 2 Swimming pool
- 3 Club house
- 4 Guard house
- 5 Playground
- 6 Medication area
- 7 Site for school

+918470930121 | www.abcbuildcon.in

+918470930121 | www.abcbuildcon.in

TOWER E/F

**TOWER G/H/J** 

TOWER E/F

E W

TOWER E/F

H918470930121 | www.abcbuildcon.in

**TOWER G/H/J** 

TOWER E/F

Call: +91 8470930121

Marketed By ABC Buildcon Private Limited