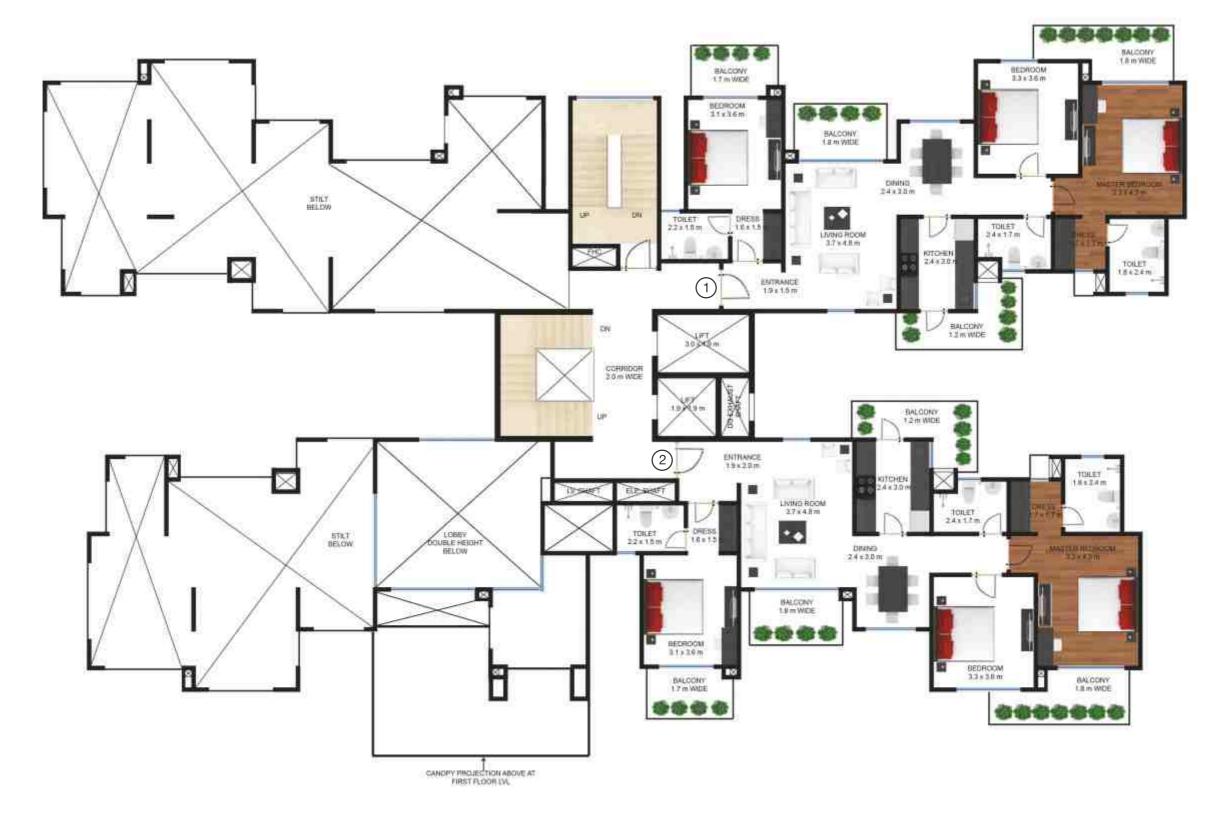

TOWER E/F

E W

TOWER E/F

H918470930121 | www.abcbuildcon.in

**TOWER G/H/J** 

TOWER E/F

Call: +91 8470930121

Marketed By ABC Buildcon Private Limited