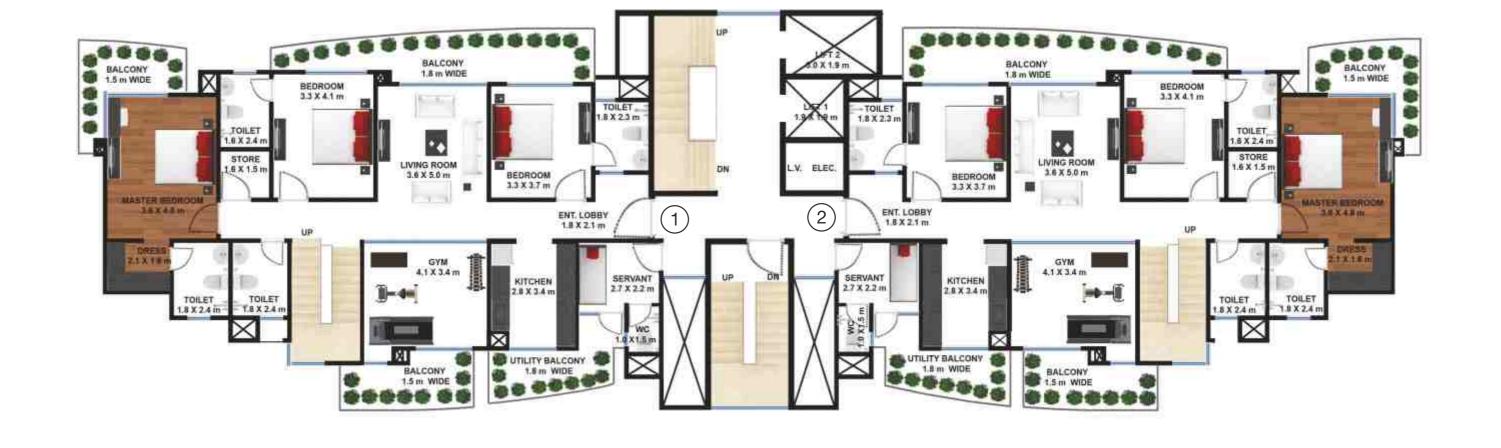

TOWER E/F

E W

TOWER E/F

H918470930121 | www.abcbuildcon.in

**TOWER G/H/J** 

TOWER E/F

Call: +91 8470930121

Marketed By ABC Buildcon Private Limited