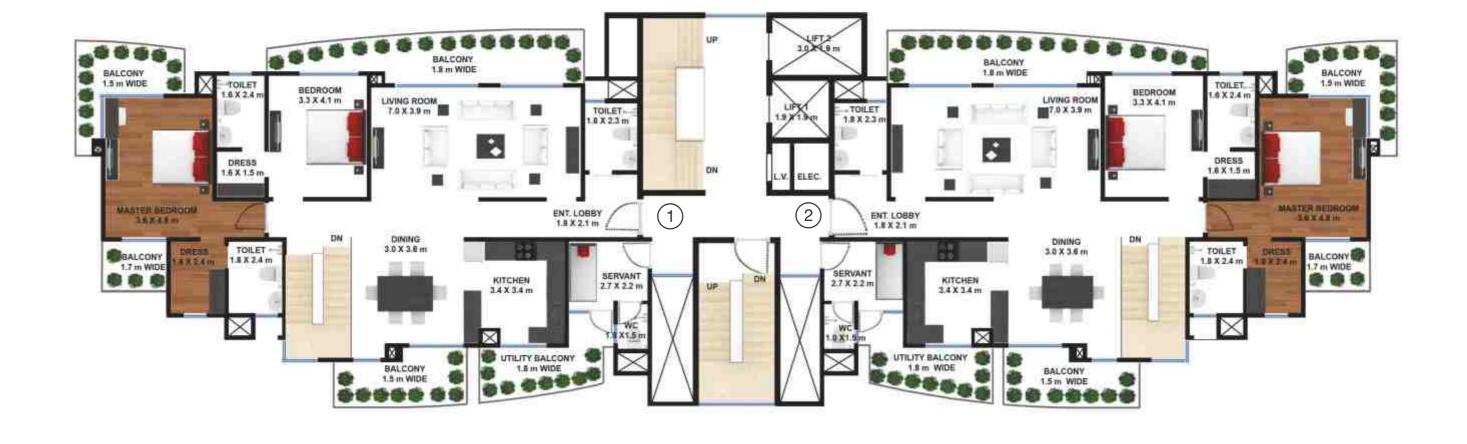

TOWER E/F

E W

TOWER E/F

H918470930121 | www.abcbuildcon.in

**TOWER G/H/J** 

TOWER E/F

Call: +91 8470930121

Marketed By ABC Buildcon Private Limited