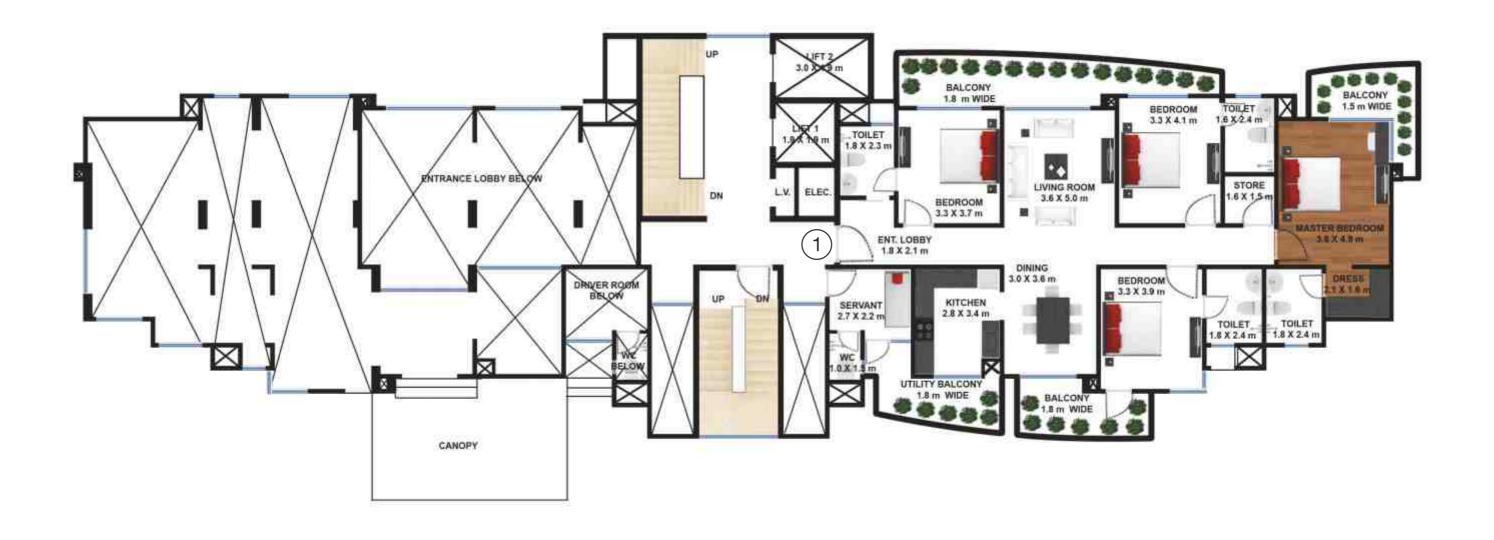

TOWER E/F

E W

TOWER E/F

H918470930121 | www.abcbuildcon.in

**TOWER G/H/J** 

TOWER E/F

Call: +91 8470930121

Marketed By ABC Buildcon Private Limited