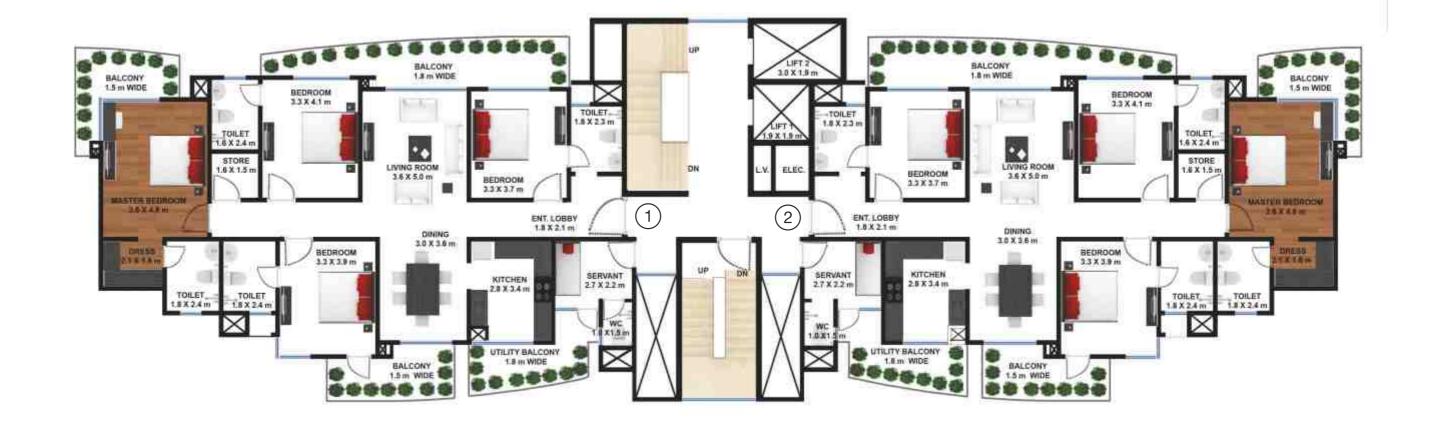

TOWER E/F

E W

TOWER E/F

H918470930121 | www.abcbuildcon.in

**TOWER G/H/J** 

TOWER E/F

Call: +91 8470930121

Marketed By ABC Buildcon Private Limited