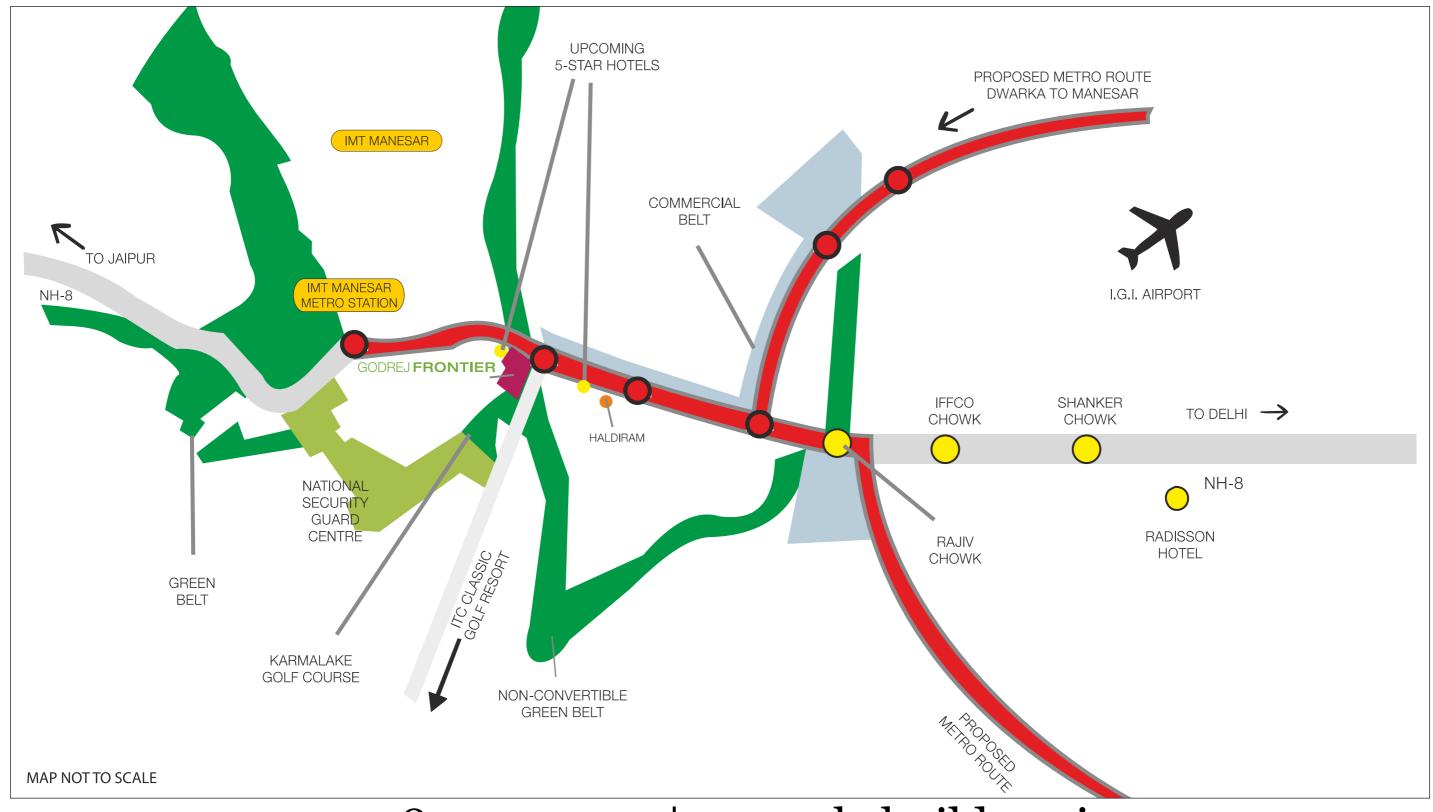

# GODREJ FRONTIER GURGAON



#### LAVISH HOMES WITH REJUVENATING GREENERY



+918470930121 | www.abcbuildcon.in

### WAKE UP TO THIS EVERYDAY



+918470930121 | www.abcbuildcon.in

# MAJESTIC LIVING



+918470930121 | www.abcbuildcon.in

# EXQUISITE HOMES



+918470930121 | www.abcbuildcon.in

# FABULOUS LIFESTYLE



+918470930121 | www.abcbuildcon.in

#### STRATEGIC LOCATION



+918470930121 | www.abcbuildcon.in

#### MASTER LAYOUT PLAN





| Tower A | Ground + 16 |
|---------|-------------|
| Tower B | Ground + 16 |
| Tower C | Ground +18  |
| Tower D | Ground + 18 |
| Tower E | Ground + 17 |
| Tower F | Ground + 17 |
| Tower G | Ground + 16 |
| Tower H | Ground + 15 |
| Tower J | Ground + 14 |
| Tower K | Ground + 12 |

- 1 Tennis court
- 2 Swimming pool
- 3 Club house
- 4 Guard house
- 5 Playground
- 6 Medication area
- 7 Site for school

+918470930121 | www.abcbuildcon.in



















+918470930121 | www.abcbuildcon.in

















































































TOWER E/F



**TOWER G/H/J** 





TOWER E/F



E W



TOWER E/F





H918470930121 | www.abcbuildcon.in



**TOWER G/H/J** 





TOWER E/F











Cal